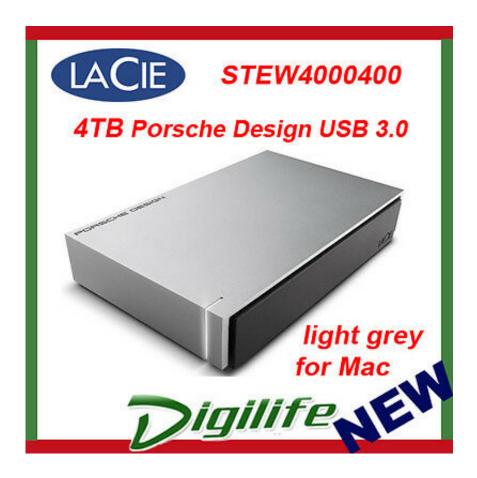

# DOWNLOAD

The LaCie Porsche Design Desktop Drive welds forward-thinking technology from LaCie with immaculate style from Porsche Design.. Accelerate Your Back-up with USB 3 0 With the P'9233's USB 3 0 user interface, you'll be able to obtain the job done faster than ever before.. The LaCie Porsche Design Desktop Drive's unique, minimalist style reflects practical design.

Thanks to it's new USB-C connector, the LaCie Porsche Design Desktop Drive works with any computer - the one you own and the one you might have on your wish list.. The LaCie Porsche Design Desktop Drive is a new breed of desktop hard drive, a perfect blend of form and function. Best Software To Clone Mac Hard Drive

#### Pdf2cad For Mac

The G'9233 has been designed specifically for Macintosh computers, and functions a stylish, advanced aluminium finish off that matches your Mac pc.. The all-aluminum enclosure feels sturdy and substantial in your hands Rounded corners, high-polish beveled edges, and a sandblast finish combine to form the distinctly Porsche Design contemporary style. <u>Download Tool Boxes</u> With Wheels free

#### lacie porsche design desktop drive 6tb review

Olin Ross Or880 Manual

It's the product of a collaboration between one of the most renowned design firms in the world and LaCie.. The LaCie P'9233 Desktop computer Commute 8TN with USB 3 0 user interface offers exchange speeds upward to 5Gb/t and maintains your data solidly guarded with its surrounding aluminium casing.. With a USB 3 0 port the Porsche Desktop Drive is capable of supporting enhanced data transfer rates with a theoretical maximum data rate of up to 5 Gbps.. Plus, it's Period Machine suitable so that you can seamlessly back up to the drive making use of Macintosh's built-in software program.. Lacie 5tb Porsche Design Desktop Drive For MacOut of a collaboration born in 2003, a trailblazing tech firm and an iconic design house have forged another functional showpiece.. 0 hard drive gives you quick transfer speeds with large storage The storage gives you enough headroom to deal with almost any type of media or even using it as an external scratch disk for your.. Black radiance makeup unique black radiance 8612 chocolate a Brand: Black Radiance Item: (1) Of your choice! Please be aware that.. Lacie 5tb Porsche Design Desktop Drive For MacThe aesthetically pleasing 4TB Porsche Design Desktop Drive for Mac from LaCie is designed to accommodate your Mac computer.. Check printing software for mac free download - Cheque Printing Software, Printerm Check Printing, Online Check Printing Software, and many more programs. 773a7aa168 Fossils of memory kruti mehta pdf download